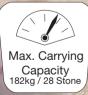

#### **Rascal P327 XL Seat Lift Specification:**

| Type Class                             | B/2                   |
|----------------------------------------|-----------------------|
| Overall length                         | 112cm / 44"           |
| Overall width                          | 69cm / 27"            |
| Floor to seat height                   | 62-87cm (min-max)     |
| Lowest to highest elevation position   |                       |
| Seat width                             | 52cm / 20.5"          |
| Seat depth                             | 45.7cm / 18"          |
| Maximum carrying capacity              | 182kgs / 28 stone     |
| Battery voltage and capacity           | 12V / 55Ah x 2        |
| Maximum speed                          | 6.4km/h / 4mph        |
| Ground clearance                       | 5cm / 2"              |
| Maximum kerb height                    | 5cm / 2"              |
| Range*                                 | up to 32km / 20 miles |
| The maximum safe slope                 | 6°                    |
| Turn-around width                      | 1.20m / 4'            |
| Colour                                 | Red / Teal            |
| *Range on full charge and flat ground. |                       |